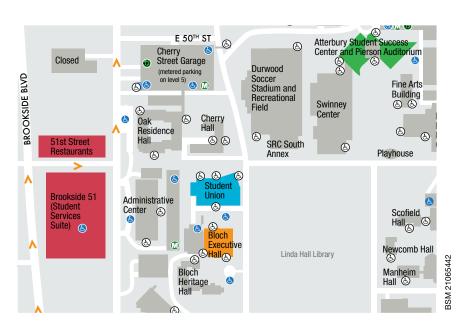

### Bloch Executive Hall

### 51st Street Restaurants (off-campus)

- Kin Lin (Chinese) Pizza 51
- Whole Foods 
  Crow's Coffee