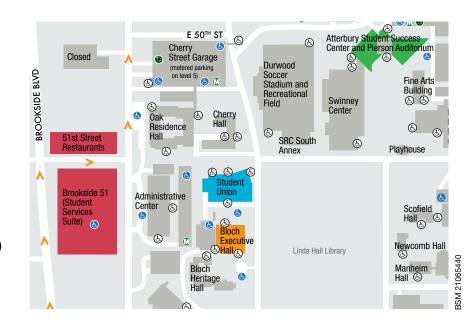

s Arrive/Check-In Pierson Auditorium

8:15 - 9:00 A.M. Welcome and Bloch School Presentation Pierson Auditorium 9:00 - 9:30 A.M.

Release to Individual and Team Events
Bloch Executive Hall and UMKC Student Union

9:30 A.M. - 3:00 P.M.
Individual and Team Events
Bloch Executive Hall and UMKC Student Union

3:00 - 4:00 P.M. Awards Session Pierson Auditorium

4:00 P.M.
Students and Teachers Depart

## **FOOD & ACTIVITIES**

- Atterbury Student Success Center
  - UMKC Cafeteria
  - Starbucks
- Student Union

Restaurants (10:00 a.m. - 2:00 p.m.)

- · Chick-fil-A
- Baja Fresh
- · Jazzman's Cafe
- · Bodacious Burgers

#### Activities

- . Music and Gaming Lounge
- Bloch Executive Hall
- 51st Street Restaurants (off-campus)
  - Kin Lin (Chinese)
  - Pizza 51
  - · Whole Foods
  - · Crow's Coffee



## **EVENT LOCATIONS**