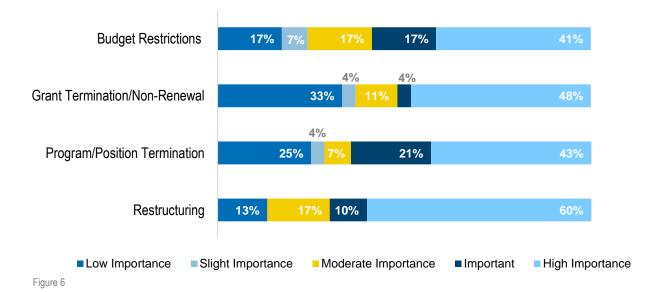

Table 2

Restructuring and grant termination/non-renewal were rated of highest importance in the factors for eliminating positions this past year. Restructuring was reported as important or highly important by 70%. Program/position termination was second only to restructuring in importance, with 64% indicating this as a major factor.