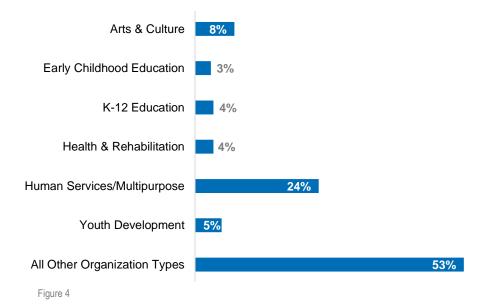

#### **Type of Organization**

Organization type refers to the mission or purpose of the organization. Nearly one-quarter of participating organizations identified as human services or multipurpose, organizations serving multiple needs. Arts and culture was the next highest reported organization type with 8% of participating organizations. A table with all organization types is available in Appendix D.

Human Services/Multipurpose was the most reported organization type with about one-quarter of participating organizations. All other organization types are a composite of those categories with fewer reporting organizations as well as those that did not indicate a category they associated with.