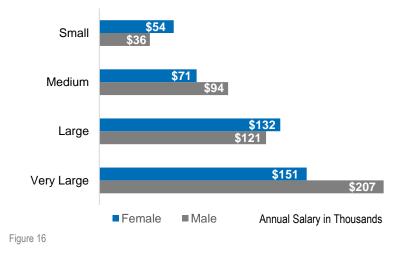

Women report lower annual salaries than men in top two positions and higher reported salaries in only two positions overall.

```
Figure 15
```

When controlling for organization size, women in Executive Director positions reported higher annual salaries than men, a change from 2018 reporting. The pay gap is widest in very large organizations.