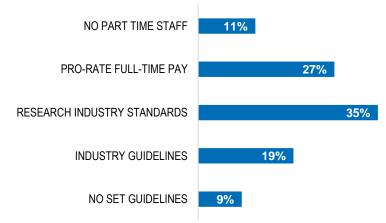

#### **Part-Time Positions**

Participating organizations were asked to select all of the resources they use to determine part time pay rates.

Figure 12

About 54% of participating organizations reported using interns in the past year, which is slightly lower than what was reported in the 2018 findings. Of those organizations, the majority of interns are undergraduate students. Those organizations were then asked what type of compensation interns receive and the rate of compensation. The majority of internships are unpaid. Of the paid internships, hourly pay is more common than a stipend. The responding organizations this year ranged widely in the stiped amounts offered to graduate students in particular.