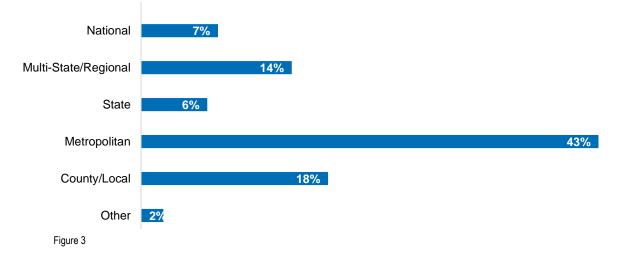

#### **Geographic Scope**

Another factor to consider is the geographic scope, or service area, of an organization. Of participating organizations, 43% reported the metropolitan area as their service area.

# Nearly two-thirds of participating organizations operate at the county/local level or the metropolitan level.