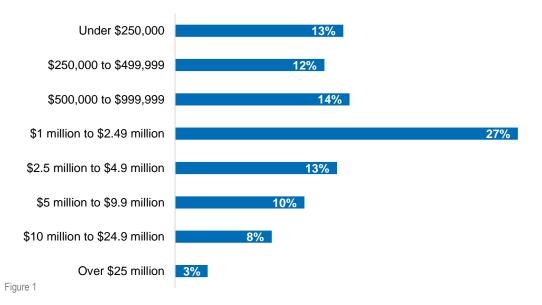

#### **Organization Size**

Of participating organizations, just over 75% of participating organizations fall within an annual budget between \$250,000 and \$9.9 million.

27% reported an annual budget between \$1 million and \$2.49 million.

More than a quarter of participating organizations reported an annual budget between \$1 million and \$2.49 million.

For this report, organizations have been assigned to a category based on reported annual budget.