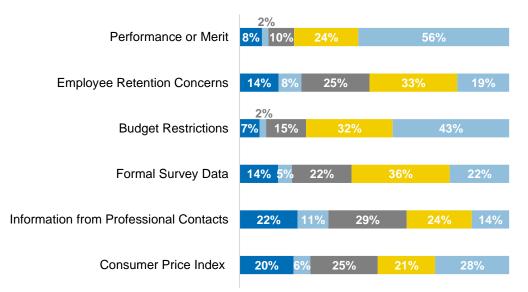

Organizations reporting intending salary increases were asked to estimate the importance of factors in their decision-making regarding increases.

The two most important factors impacting anticipated salary increases in 2020 were performance or merit based and budget restrictions. Approximately 75% of organizations indicated each of these two factors were important or highly important.

Low Importance Slight Importance Moderate Importance Important High Importance

Figure 13