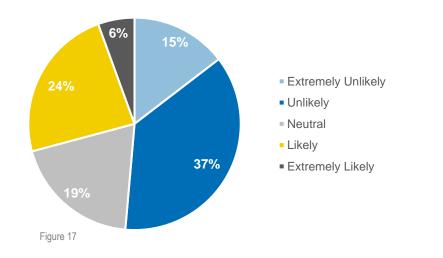

When asked if organizations expected COVID-19 to impact their staffing situation, about 30% indicated they felt it was extremely likely or likely at the time of completing the survey. Approximately half of all organizations felt it was extremely unlikely or unlikely that it would have any impact on their staffing situations. With 19% responding as neutral, many commented they had too little information about how the pandemic would impact operations at that time.