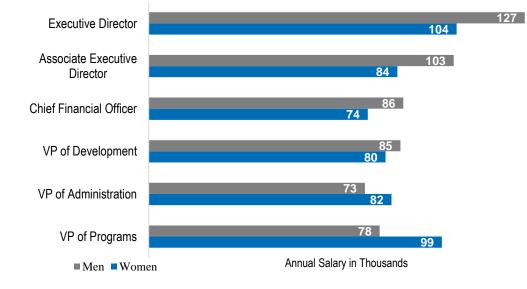

#### Women's Earnings for Executive Positions

In 2018, women reported lower annual salaries than men in all of the top six executive positions. However, in 2020, we see women hold a larger average annual salary in the Vice President of Administration role as well as the Vice President of Programs role. Women continue to have lower salaries in Executive Director or Associate Executive Director positions.

Between 2018 and 2020, the gender pay gap narrowed or exceeded that of men for five of the six top positions. Women earned more in the role of Vice President of Administration and Vice President of Programs and increased their percentage of men's salaries by 35% over 2018 in the latter role. Women had gains in all other roles with the exception of the role of Chief Financial Officer.

Women report lower annual salaries than men in top two positions and higher reported salaries in only two positions overall.

```
Figure 15
```

When controlling for organization size, women in Executive Director positions reported higher annual salaries than men, a change from 2018 reporting. The pay gap is widest in very large organizations.