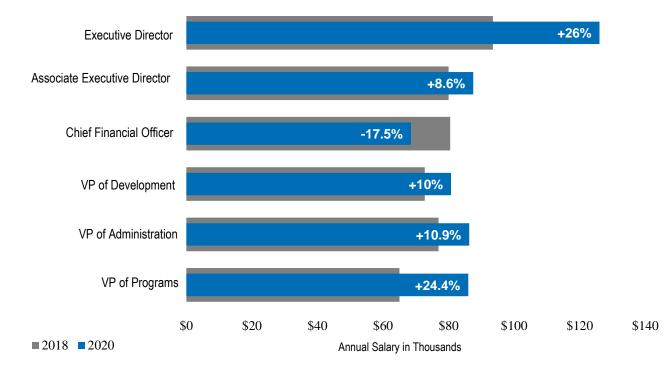

#### **Local Trends**

Examining local salaries over time is dependent on a general similarity in organizations reporting year after year. Some differences will be due to these changes, other differences are reflective of vacant positions filled or positions added at the executive level. Here we see that from 2018 to 2020, the Executive Director role saw a 26% increase in salary. The only executive level position to report a decrease in salary was the role of Chief Financial Officer. This could be due to an individual leaving and/or a new hire coming into this role in addition to potential salary fluctuations.

# Executive Director saw the greatest increase in annual salary between 2018 and 2020. Chief Financial Officer saw the greatest decrease in annual salary based on organizations reporting.