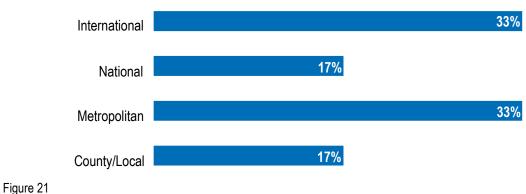

#### **Geographic Scope**

Another factor to consider is the geographic scope, or service area, of an organization. Of participating organizations, 43% reported the metropolitan area as their service area.

# Nearly two-thirds of participating organizations operate at the county/local level or the metropolitan level.