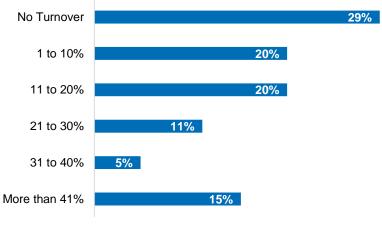

#### **Turnover Rates**

Of participating organizations, 29% reported no turnover in the last year, which is a 2% increase in organizations that reported maintained staffing levels from what was reported in 2018. of organizations reporting this year, there was a 35% increase in those reporting more than 41% turnover. So, while other turnover rates remained relatively steady, there were some organizations that had higher turnover resulting in increased overall turnover rates, noting that the organizations responding each year differ.

Figure 7