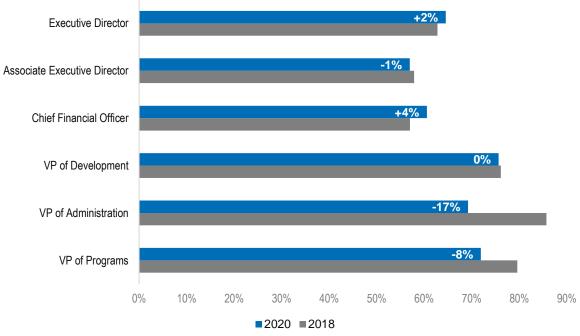

#### Women's Earnings for Executive Positions

In 2018, women reported lower annual salaries than men in all of the top six executive positions. However, in 2020, we see women hold a larger average annual salary in the Vice President of Administration role as well as the Vice President of Programs role. Women continue to have lower salaries in Executive Director or Associate Executive Director positions.

Between 2018 and 2020, the gender pay gap narrowed or exceeded that of men for five of the six top positions. Women earned more in the role of Vice President of Administration and Vice President of Programs and increased their percentage of men's salaries by 35% over 2018 in the latter role. Women had gains in all other roles with the exception of the role of Chief Financial Officer.

Women report lower annual salaries than men in top two positions and higher reported salaries in only two positions overall.

```
Figure 15
```

When controlling for organization size, women in Executive Director positions reported higher annual salaries than men, a change from 2018 reporting. The pay gap is widest in very large organizations.