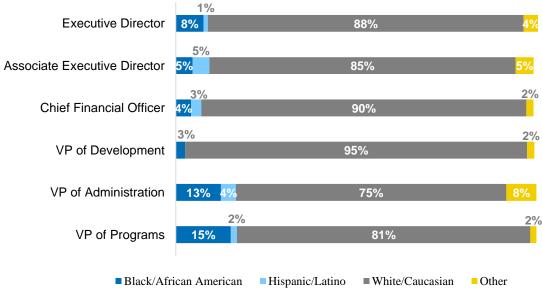

#### **Demographics of Leadership**

People of color account for less than 13% of those serving in the top six positions overall. Of organizations reporting a VP of Development, 95% of those serving in that position are white.

A high percentage of the people serving in the top six positions were white.

However, there have been increases in racial and ethnic diversity in the last two years. Notably, the Executive and Associate Executive Director roles, as well as a 9% increase in the Vice President of Administration role.