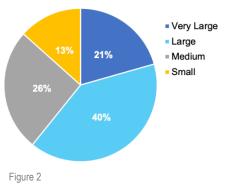

| Organization<br>Size | Annual<br>Budget                |
|----------------------|---------------------------------|
| Small                | Under \$250,000                 |
| Medium               | \$250,000 to<br>\$999,999       |
| Large                | \$1 million to<br>\$4.9 million |
| Very Large           | Over \$5 million                |