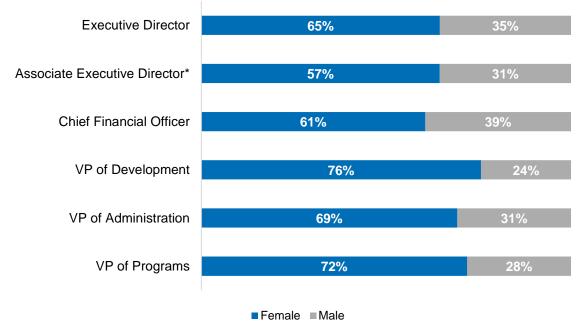

Women make up about 65% of executive directors, a 2% increase since 2018. Women also make up approximately 65% of total leadership positions.

After a 14% increase in women serving as Vice President of Administration between 2016 and 2018, this position reported a 17% decrease between 2018 and 2020. Women serving in Chief Financial Officer positions decreased between 2016 and 2018, but regained that difference between 2018 and 2020.