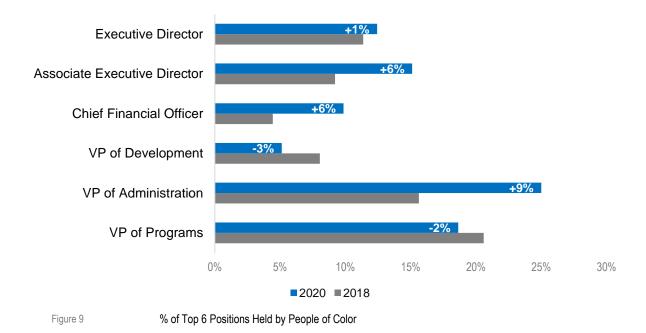

#### **Demographics of Leadership**

People of color account for less than 13% of those serving in the top six positions overall. Of organizations reporting a VP of Development, 95% of those serving in that position are white.

A high percentage of the people serving in the top six positions were white.

However, there have been increases in racial and ethnic diversity in the last two years. Notably, the Executive and Associate Executive Director roles, as well as a 9% increase in the Vice President of Administration role.