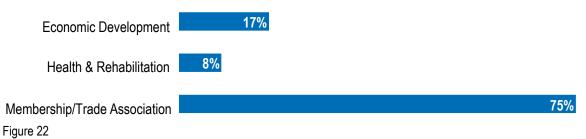

### Participation

A total of 194 survey responses were included in the 2020 salary survey. Of the total, 170 organizations were classified 501(c)(3), 11 were classified as 501(c)(4), and 13 were classified 501(c)(6). Nonprofit organizations and associations may use different compensation practices, so the survey responses from 501(c)(4) and 501(c)(6) organizations were analyzed separately. Discussion of the 501(c)(6) results are in Appendix C. All participating organizations and associations are listed in Appendix D.